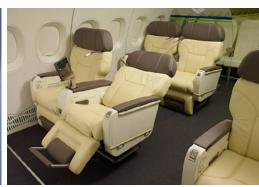

Our high quality simulated cabin interiors can be fitted with a choice of economy, business and first class seating, cabin attendant seats and fully functional attendant control panels.

Our CSTs help cabin crew fully understand the passenger cabin layout and cabin systems by familiarising them with cabin lighting, call lights, communications system and interphone system operation.

This highly realistic training environment is ideal for training crew in the etiquette of first, business and economy class service, along with correct cabin service management.