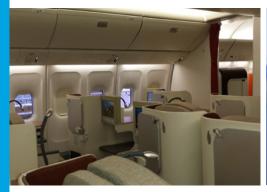

### **EDM, A GLOBAL SUPPLIER** OF CABIN CREW TRAINING SIMULATORS. **DESIGN AND MANUFACTURE CABIN SERVICE** TRAINERS FOR ALL AIRCRAFT TYPES.

EDM's Cabin Service Trainers (CSTs) can be mocked up with a full or partial width fuselage and equipped to accurately represent the customer's specific aircraft LOPA (Layout Of Passenger Accommodation). Fully functional lavatories, galleys, mood lighting and other features can be provided to recreate the aircraft cabin environment.

Our high quality simulated cabin interiors can be fitted with a choice of economy, business and first class seating, cabin attendant seats and fully functional attendant control panels.

Our CSTs help cabin crew fully understand the passenger cabin layout and cabin systems by familiarising them with cabin lighting, call lights, communications system and interphone system operation.

This highly realistic training environment is ideal for training crew in the etiquette of first, business and economy class service, along with correct cabin service management.