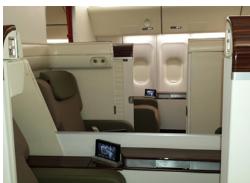

Our high quality simulated cabin interiors can be fitted with a choice of economy, business and first class seating, cabin attendant seats and fully functional attendant control panels.

Our CSTs help cabin crew fully understand the passenger cabin layout and cabin systems by familiarising them with cabin lighting, call lights, communications system and interphone system operation.

This highly realistic training environment is ideal for training crew in the etiquette of first, business and economy class service, along with correct cabin service management.