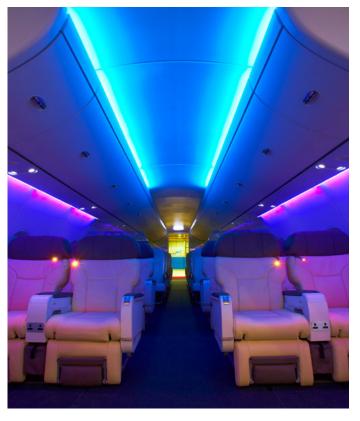

Our high quality simulated cabin interiors can be fitted with a choice of economy, business and first class seating, cabin attendant seats and fully functional attendant control panels.

Our CSTs help cabin crew fully understand the passenger cabin layout and cabin systems by familiarising them with cabin lighting, call lights, communications system and interphone system operation.

## OPTIONAL TRAINING FEATURE FIDELITY

- Operational Aircraft Equipment
- ✓ Cabin Lighting System
- ✓ In-flight Entertainment (IFE) System
- Passenger Seating
- Student Viewing Area
- ✓ Interiors
- Sound System