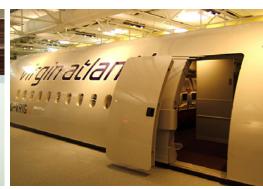

### **EDM, A GLOBAL SUPPLIER** OF CABIN CREW TRAINING SIMULATORS. **DESIGN AND MANUFACTURE CABIN SERVICE** TRAINERS FOR ALL AIRCRAFT TYPES.

EDM's Cabin Service Trainers (CSTs) can be mocked up with a full or partial width fuselage and equipped to accurately represent the customer's specific aircraft LOPA (Layout Of Passenger Accommodation). Fully functional lavatories, galleys, mood lighting and other features can be provided to recreate the aircraft cabin environment.