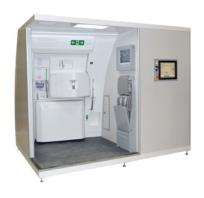

#### **STANDARD DOOR TRAINER FEATURES**

- Normal operation
- Door arming / disarming
- Emergency operation
- Emergency lights
- Door status indicators

#### **KEY FEATURES OF EDM'S DOOR TRAINERS**

- Modular design for ease of delivery and installation worldwide
- Robust steel, aluminium and composite construction
- Designed and built to meet international regulatory standards
- Unique software controlled electrically actuated door mechanism
- Bespoke Instructor Operator Station (IOS)
- Designed to surpass 25,000 door opening
- Standard 2 year warranty and full worldwide service and support