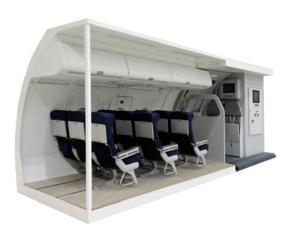

## **OPTIONAL TRAINING FEATURES**

- Cabin Attendant Seat
- Cabin Attendant Handset
- Flight Attendant Panel (FAP)
- ✓ Passenger Seats
- ✓ Overhead Storage Compartment

- Passenger Service Units
- Oxygen Mask Deployment System
- ✓ Escape Slide
- ✓ Virtual Slide Trainer
- Door Observation Window Visual
- External Door Operation
- Additional Malfunctions

#### **EXTENDED DOOR TRAINERS**

The standard modular Door Trainer unit can be extended to integrate multiple door types, a passenger cabin area and over wing exits, where required.

**CONFIGURE YOUR DOOR TRAINER USING EDM'S APP**