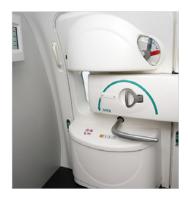

#### **STANDARD DOOR TRAINER FEATURES**

- Normal operation
- Door arming / disarming
- Emergency operation
- Emergency lights
- Door status indicators

#### INTEGRATED DOOR TRAINING MALFUNCTIONS

- Handle blocked
- Door blocked
- Auto slide deployment failure
- Manual slide deployment failure
- Power assist failure

#### **KEY FEATURES OF EDM'S DOOR TRAINERS**

- Modular design for ease of delivery and installation worldwide
- Robust steel, aluminium and composite construction
- Designed and built to meet international regulatory standards
- Unique software controlled electrically actuated door mechanism
- Bespoke Instructor Operator Station (IOS)
- Designed to surpass 25,000 door opening
- Standard 2 year warranty and full worldwide service and support