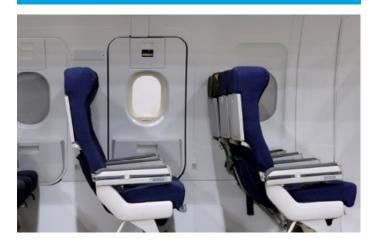

## **OPTIONAL TRAINING FEATURES**

- Cabin Attendant Seat
- Cabin Attendant Handset
- Flight Attendant Panel (FAP)
- ✓ Passenger Seats
- ✓ Overhead Storage Compartment

- Passenger Service Units
- Oxygen Mask Deployment System
- ✓ Escape Slide
- ✓ Virtual Slide Trainer
- Door Observation Window Visual
- External Door Operation
- Additional Malfunctions