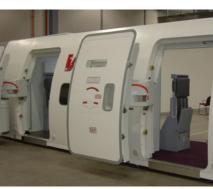

# **DOOR TRAINERS**

#### **EXTENDED DOOR TRAINERS**

The standard modular Door Trainer unit can be extended to integrate multiple door types, a passenger cabin area and over wing exits, where required.

**CONFIGURE YOUR DOOR TRAINER USING EDM'S APP**