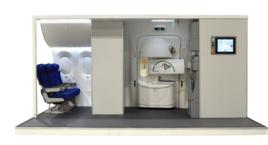

#### **EXTENDED DOOR TRAINERS**

The standard modular Door Trainer unit can be extended to integrate multiple door types, a passenger cabin area and over wing exits, where required.

**CONFIGURE YOUR DOOR TRAINER USING EDM'S APP**