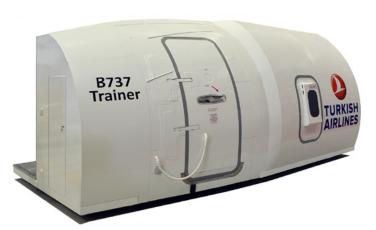

# **DOOR TRAINERS**

## **EDM. A GLOBAL SUPPLIER OF CABIN CREW** TRAINING SIMULATORS. DESIGN AND **MANUFACTURE DOOR TRAINERS FOR ALL AIRCRAFT TYPES.**

The Door Trainer can be manufactured as a single modular unit, increased to an Extended Door Trainer or integrated into a Cabin Emergency Evacuation Trainer (CEET) with multiple doors and over wing exits, where required.

#### **STANDARD DOOR TRAINER FEATURES**

- Normal operation
- Door arming / disarming
- Emergency operation
- Emergency lights
- Door status indicators

#### **KEY FEATURES OF EDM'S DOOR TRAINERS**

- Modular design for ease of delivery and installation worldwide
- Robust steel, aluminium and composite construction
- Designed and built to meet international regulatory standards
- Unique software controlled electrically actuated door mechanism
- Bespoke Instructor Operator Station (IOS)
- Designed to surpass 25,000 door opening
- Standard 2 year warranty and full worldwide service and support